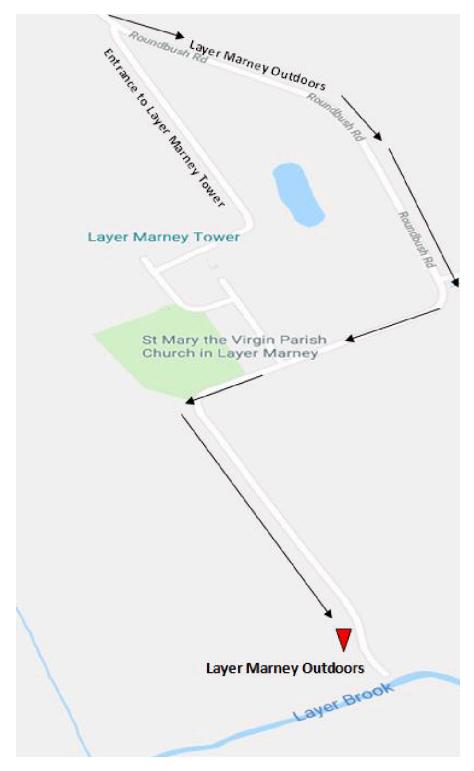

### How to get there -

Postcode for navigation: Layer Marney Tower CO5 9UX

A member of the team will meet you as you arrive.