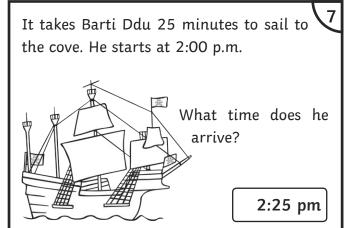

## Year 2 - Procedural Mat

Barti Ddu needs help to count in twos to find the treasure.

Twenty-five pirates set off to their pirate cave. Six more pirates join the ship. How many altogether?

Anne Bonny has seventy pence in her pocket.

She spends half.

How much does she spend?

p

The temperature in Barbados is 30°C.

It is 10°C. colder in Swansea.

What is the temperature?

°C