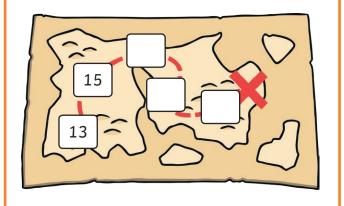

## Year 2 - Procedural Mat

Barti Ddu needs help to count in twos to find the treasure.

Twenty-five pirates set off to their pirate cave. Six more pirates join the ship. How many altogether?

Anne Bonny has seventy pence in her pocket.