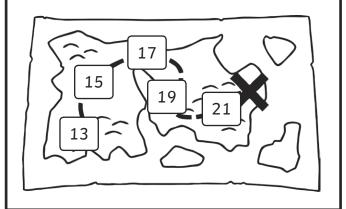

## Year 2 - Procedural Mat

Barti Ddu needs help to count in twos to find the treasure.

Twenty-five pirates set off to their pirate cave. Six more pirates join the ship. How many altogether?

Anne Bonny has seventy pence in her pocket.

## Year 2 - Procedural Mat - Answers

Barti Ddu needs help to count in twos to find the treasure.

Twenty-five pirates set off to their pirate cave. Six more pirates join the ship. How many altogether?

31

Anne Bonny has seventy pence in her pocket.