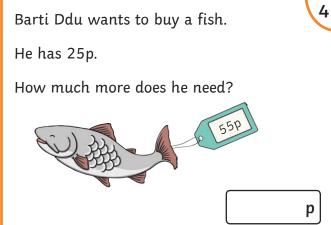

## Year 2 - Procedural Mat

Barti Ddu needs help to count in twos to find the treasure.

Twenty-five pirates set off to their pirate cave. Six more pirates join the ship. How many altogether?

Anne Bonny has seventy pence in her pocket.