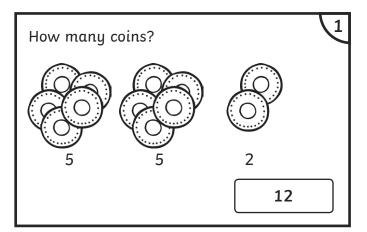

## Year 2 - Procedural Mat



Barti Ddu needs help to count in twos to find the treasure.



Twenty-five pirates set off to their pirate cave. Six more pirates join the ship. How many altogether?



Anne Bonny has seventy pence in her pocket.

She spends half.

How much does she spend?

p

The temperature in Barbados is 30°C.

It is 10°C. colder in Swansea.

What is the temperature?

°C







## Year 2 - Procedural Mat - Answers



Barti Ddu needs help to count in twos to find the treasure.



Twenty-five pirates set off to their pirate cave. Six more pirates join the ship. How many altogether?

31



Anne Bonny has seventy pence in her pocket.

She spends half.

How much does she spend?

35p

The temperature in Barbados is 30°C.

It is 10°C. colder in Swansea.

What is the temperature?

20°C