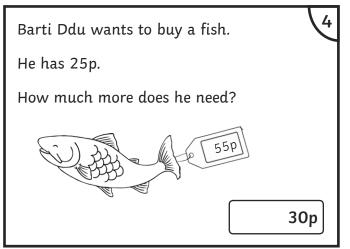

## Year 2 - Procedural Mat



Barti Ddu needs help to count in twos to find the treasure.



Twenty-five pirates set off to their pirate cave. Six more pirates join the ship. How many altogether?



Anne Bonny has seventy pence in her pocket.

She spends half.

How much does she spend?

p

The temperature in Barbados is 30°C.

It is 10°C. colder in Swansea.

What is the temperature?

°C







## Year 2 - Procedural Mat - Answers



Barti Ddu needs help to count in twos to find the treasure.



Twenty-five pirates set off to their pirate cave. Six more pirates join the ship. How many altogether?

31



Anne Bonny has seventy pence in her pocket.

She spends half.

How much does she spend?

35p

The temperature in Barbados is 30°C.

It is 10°C. colder in Swansea.

What is the temperature?

20°C