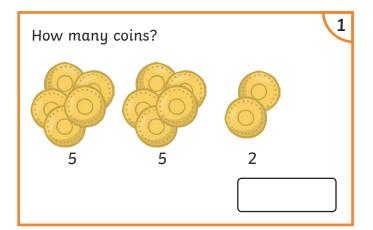

## Year 2 - Procedural Mat

Barti Ddu needs help to count in twos to find the treasure.

Twenty-five pirates set off to their pirate cave. Six more pirates join the ship. How many altogether?

Anne Bonny has seventy pence in her pocket.