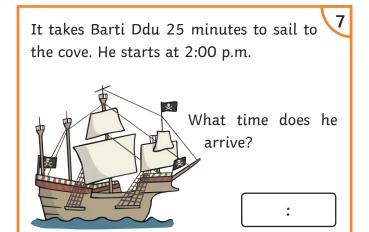

## Year 2 - Procedural Mat

Barti Ddu needs help to count in twos to find the treasure.

Twenty-five pirates set off to their pirate cave. Six more pirates join the ship. How many altogether?

Anne Bonny has seventy pence in her pocket.